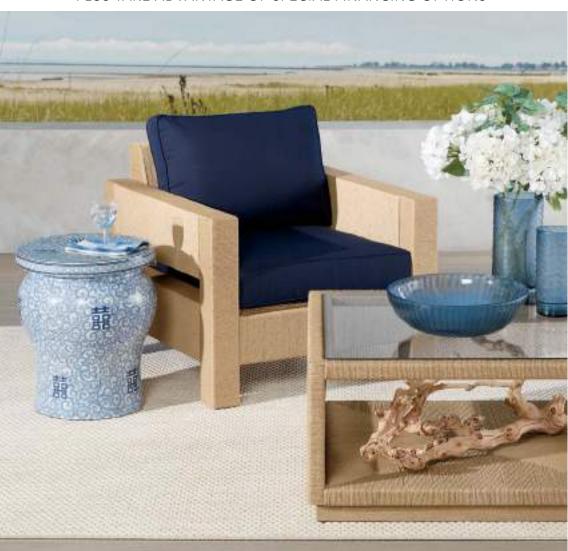

# OCEAN VIEWS

BY CURATING A MIX OF TEXTURES—
PAIRING OUR SMOOTH TEAK
BRIDGEWATER COVE TABLE WITH
OUR NEW TEAK AND ROPE-WRAPPED
VISCAYA DINING CHAIRS—OUR
DESIGNERS ADDED ARTISTIC APPEAL
TO THIS SWEEPING SEASIDE SCENE.