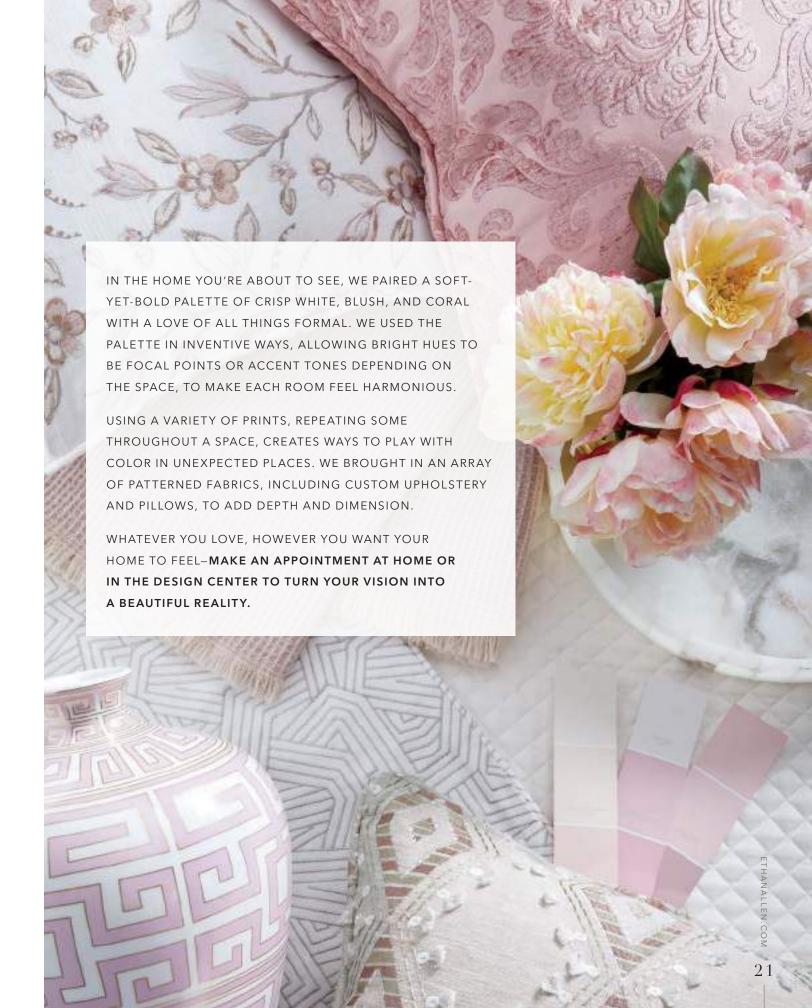

# POP THE PROSECCO

TO CRAFT A SPACE FIT FOR FABULOUS
FÊTES, OUR DESIGNERS BROUGHT
THE BLUSH PALETTE INTO THE DINING
ROOM, THEN CHOSE DEEP BROWN
WOOD FINISHES AND SPARKLING
BRASS-TONED ACCENTS THAT POP
AGAINST TEXTURED WHITE WALLS.