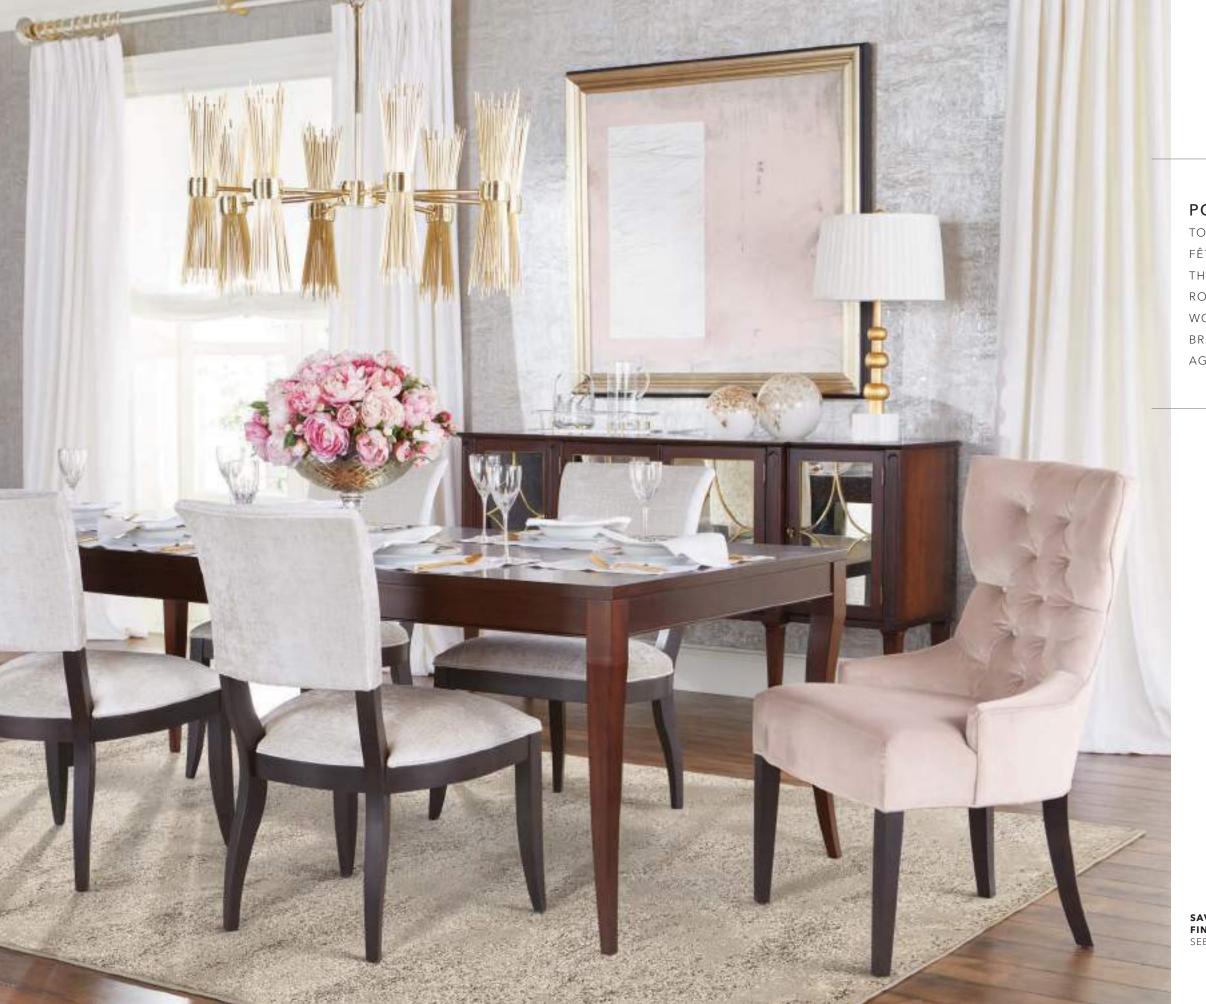

# POP THE PROSECCO

TO CRAFT A SPACE FIT FOR FABULOUS
FÊTES, OUR DESIGNERS BROUGHT
THE BLUSH PALETTE INTO THE DINING
ROOM, THEN CHOSE DEEP BROWN
WOOD FINISHES AND SPARKLING
BRASS-TONED ACCENTS THAT POP
AGAINST TEXTURED WHITE WALLS.