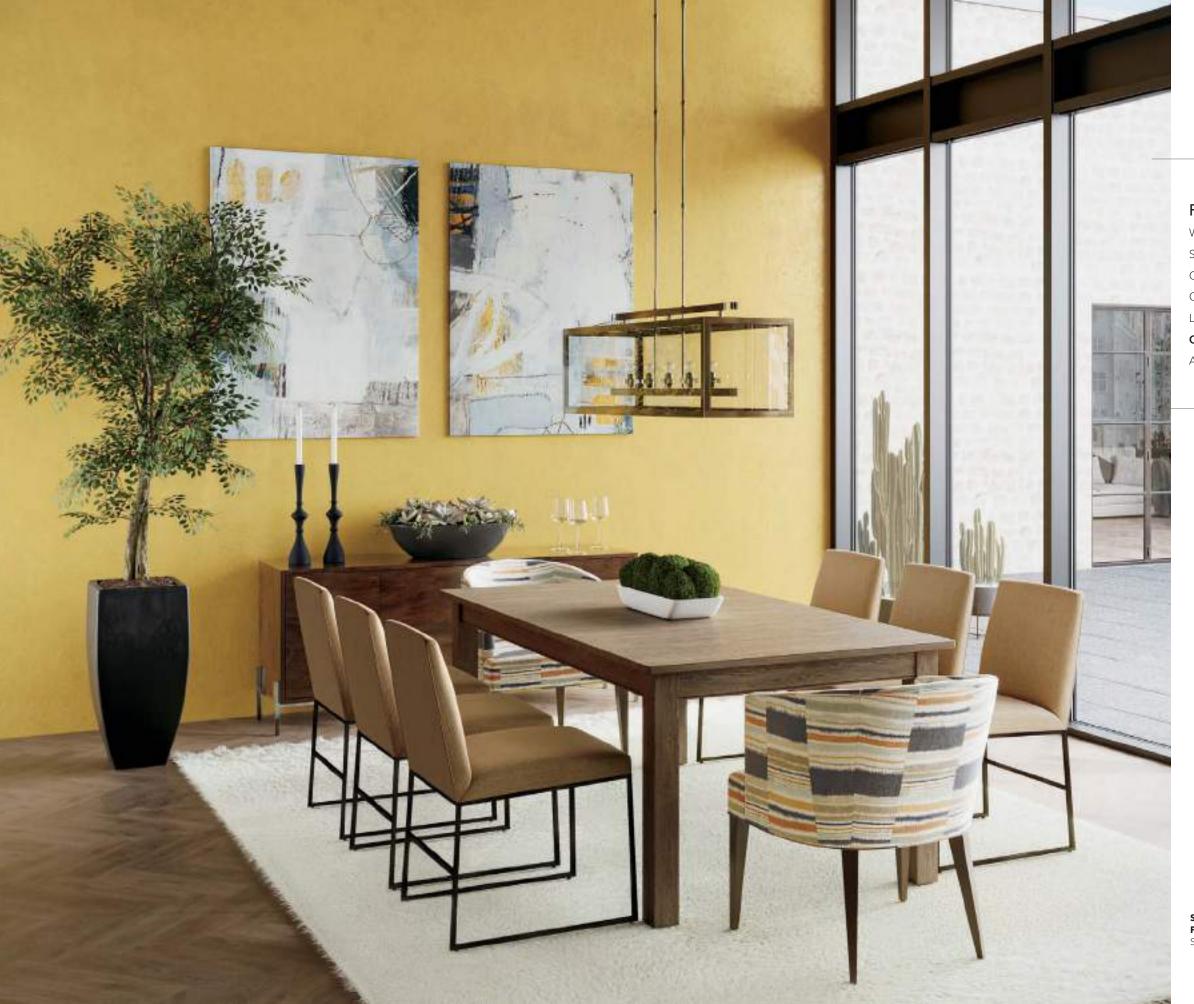

# FRESH TASTES

WHET YOUR APPETITE FOR

SOMETHING NEW BY PAINTING JUST

ONE WALL IN A DARING HUE, THEN

CHOOSE A FEW SPECIAL PIECES—

LIKE A PAIR OF OUR **NEW ARIELLE**CHAIRS—AND HIGHLIGHT THEM WITH

A FUN ABSTRACT PRINT.